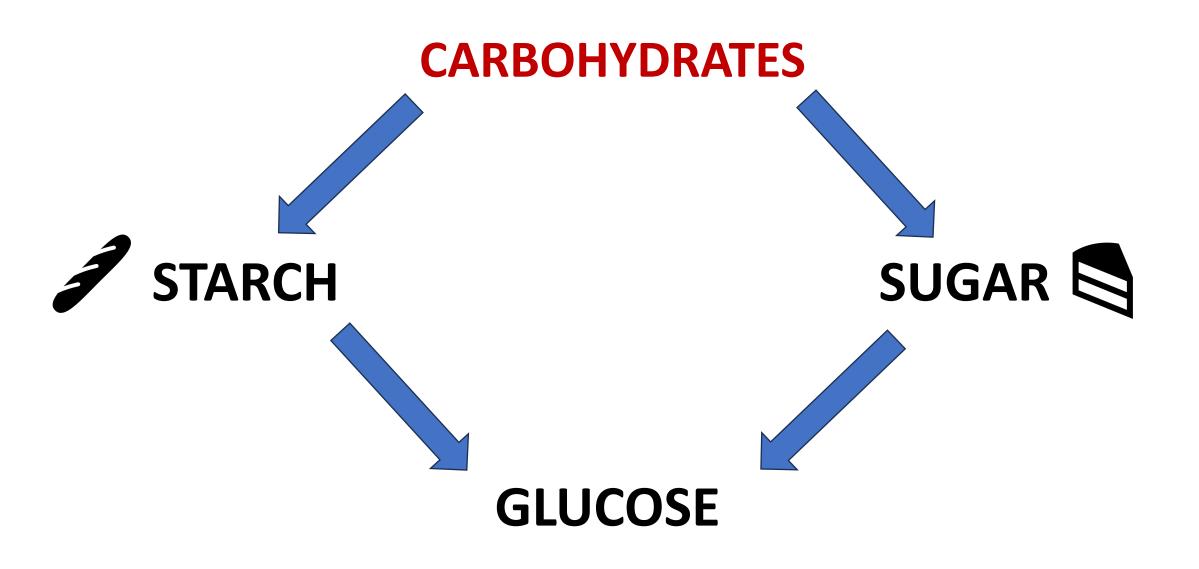

drink alcohol when you have diabetes

#### True or false











#### Utilising technology to help manage diabetes

- Freestyle Libre 2
- Dexcom One
- GlucoRX Aidex



#### The FreeStyle Libre 2 sensor

The sensor sends real time glucose readings to your smartphone.<sup>9</sup> It updates the reading every minute and stores up to 8 hours of glucose readings in 15 minute intervals. Designed to be water-resistant, it can be wom for up to 14 days, even during activities like swimming, showering, and exercising.<sup>T</sup>

£ 48.29

(Exc. VAT)



ADD TO CART

"Ploase rood the Terma & Conditions of Sale before purchasing IMPORTANT: The FreeStyle Libre 2 Flach Glucope Monitoring System is indicated for measuring interstitiet fluid glucose levels in people (age 4 and older) with diabetes







### **TYPE 2 DIABETES REMISSION**