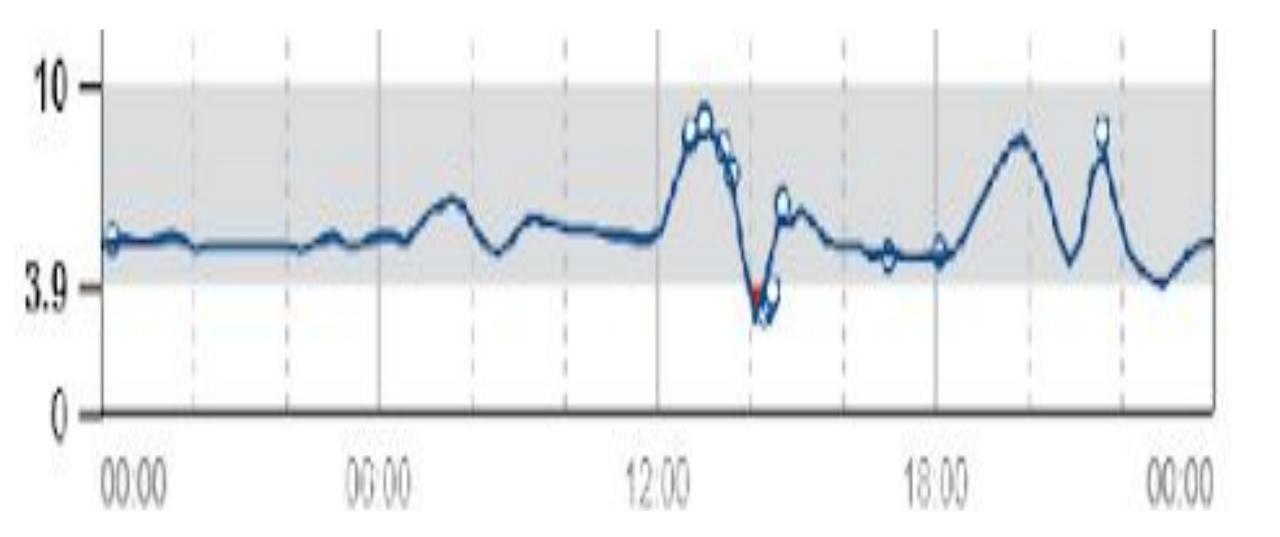

rink alcohol when you have diabetes

#### True or false











#### Utilising technology to help manage diabetes

- Freestyle Libre 2
- Dexcom One
- GlucoRX Aidex



#### The FreeStyle Libre 2 sensor

The sensor sends real time glucose readings to your smartphone.<sup>9</sup> It updates the reading every minute and stores up to 8 hours of glucose readings in 15 minute intervals. Designed to be water-resistant, it can be wom for up to 14 days, even during activities like swimming, showering, and exercising.<sup>T</sup>

£ 48.29

(Exc. VAT)



ADD TO CART

"Ploase rood the Terma & Conditions of Sale before purchasing IMPORTANT: The FreeStyle Libre 2 Flach Glucope Monitoring System is indicated for measuring interstitiet fluid glucose levels in people (age 4 and older) with diabetes







### **TYPE 2 DIABETES REMISSION**