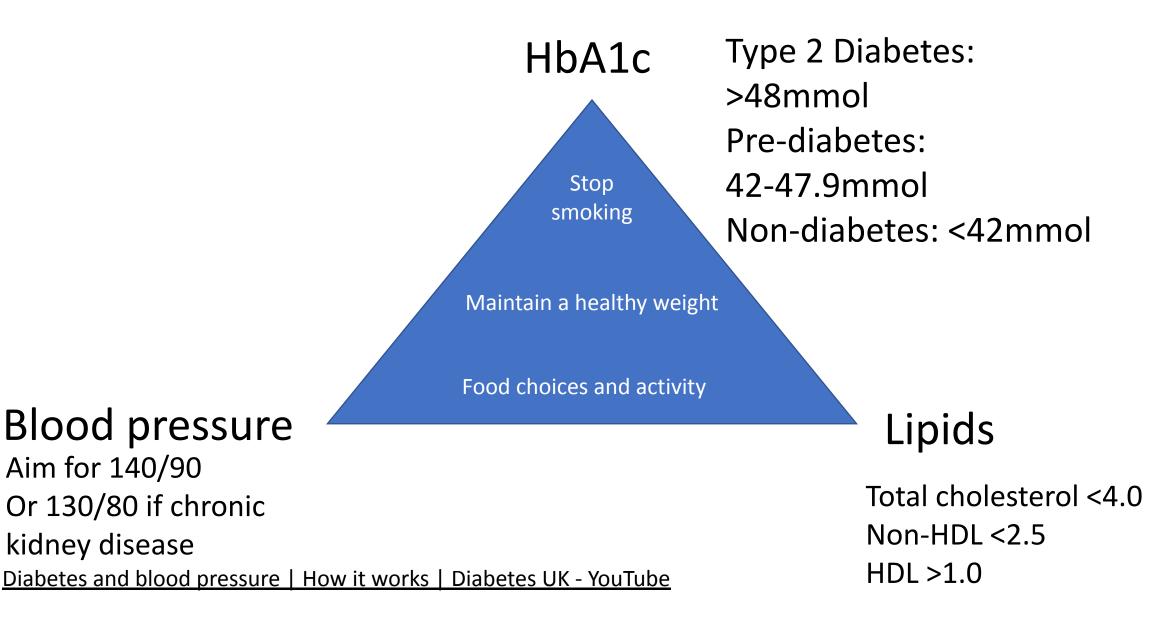

## Monitoring

#### Monitoring

## What do the numbers mean?

High HbA1c

•HbA1c

•Measures how much glucose is attached to your red blood cells.

Low HbA1c