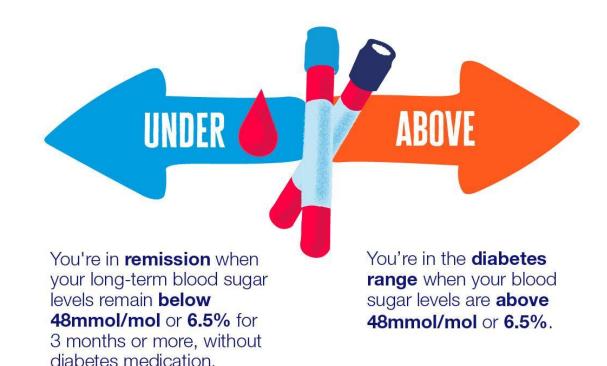

## What do the numbers mean?

High HbA1c

•HbA1c

•Measures how much glucose is attached to your red blood cells.

Low HbA1c

### **TYPE 2 DIABETES REMISSION**