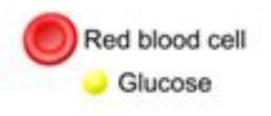

## What do the numbers mean?

High HbA1c

•HbA1c

•Measures how much glucose is attached to your red blood cells.

Low HbA1c