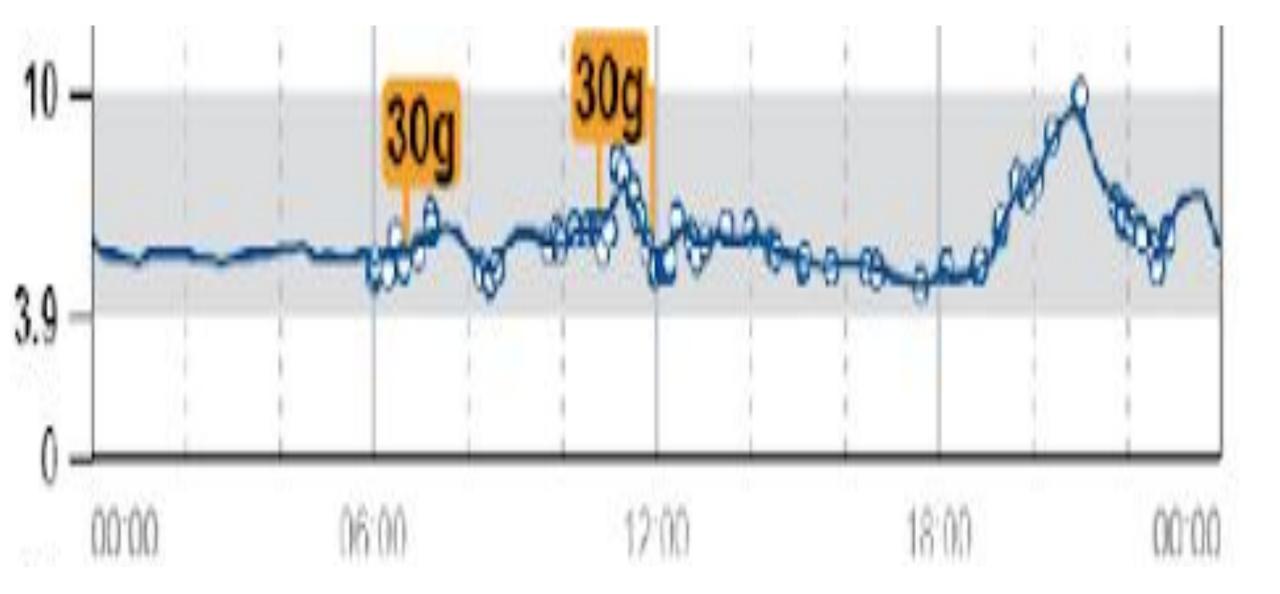

an drink alcohol when you have diabetes

#### True or false











#### Utilising technology to help manage diabetes

- Freestyle Libre 2
- Dexcom One
- GlucoRX Aidex



#### The FreeStyle Libre 2 sensor

The sensor sends real time glucose readings to your smartphone.<sup>9</sup> It updates the reading every minute and stores up to 8 hours of glucose readings in 15 minute intervals. Designed to be water-resistant, it can be wom for up to 14 days, even during activities like swimming, showering, and exercising.<sup>T</sup>

£ 48.29

(Exc. VAT)



ADD TO CART

"Ploase rood the Terma & Conditions of Sale before purchasing IMPORTANT: The FreeStyle Libre 2 Flach Glucope Monitoring System is indicated for measuring interstitiet fluid glucose levels in people (age 4 and older) with diabetes







### **TYPE 2 DIABETES REMISSION**